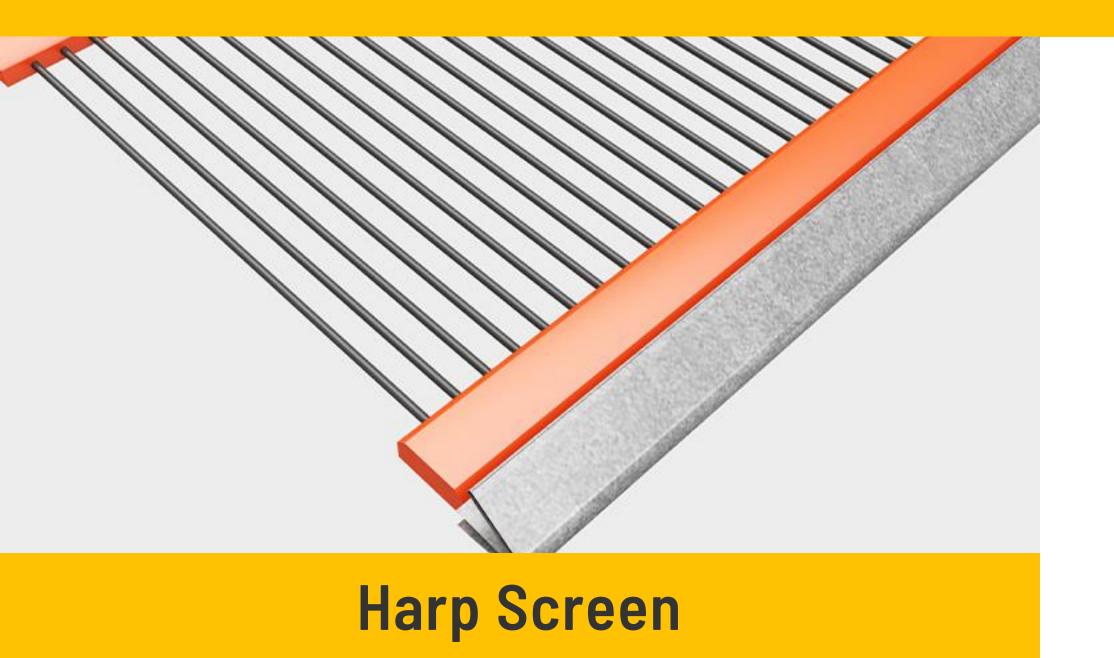

### Anpeng Self-cleaning Series

- Offers maximum open area
- Significantly increase efficiency in dry screening of sand gravel, loam, topsoil, mulch, compost, golf sand and removing of fines.
- Opening Size from: 4.00mm~25.00mm