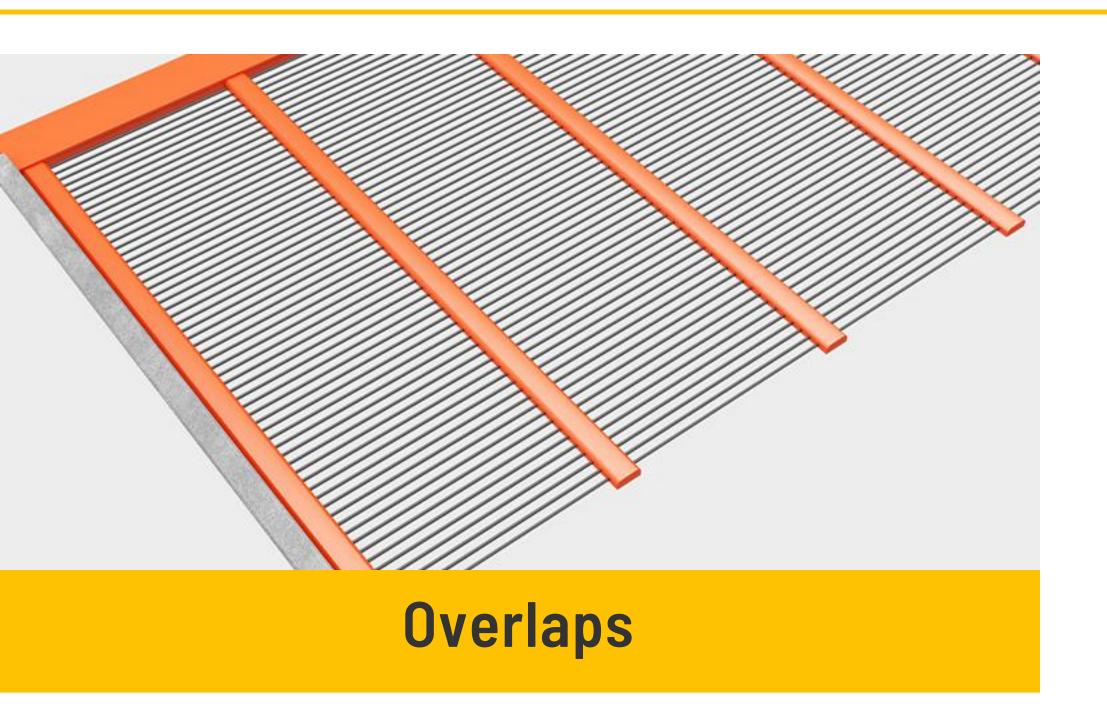

#### **Overlaps**

Optional and recommended on Self-cleaning series Diamond, Wave, and Triangle Opening screens.