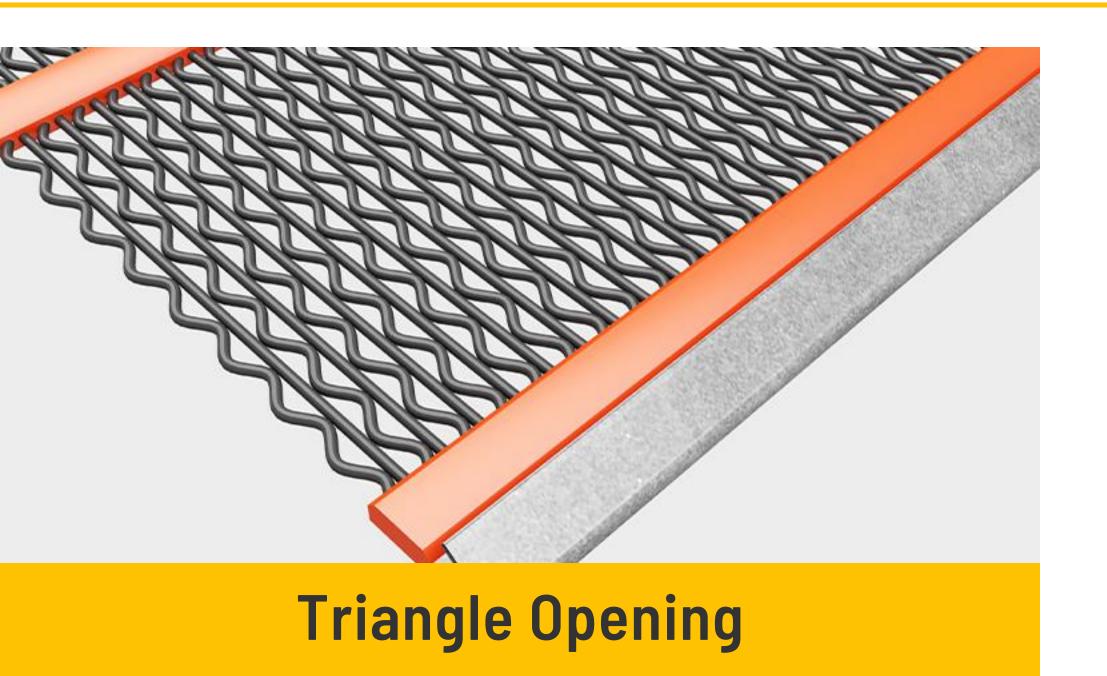

- Replace small opening Square Mesh to reduce blinding and Clogging
- For high impact, heavy load screening
- Opening Size from: 1.20mm~20.00mm