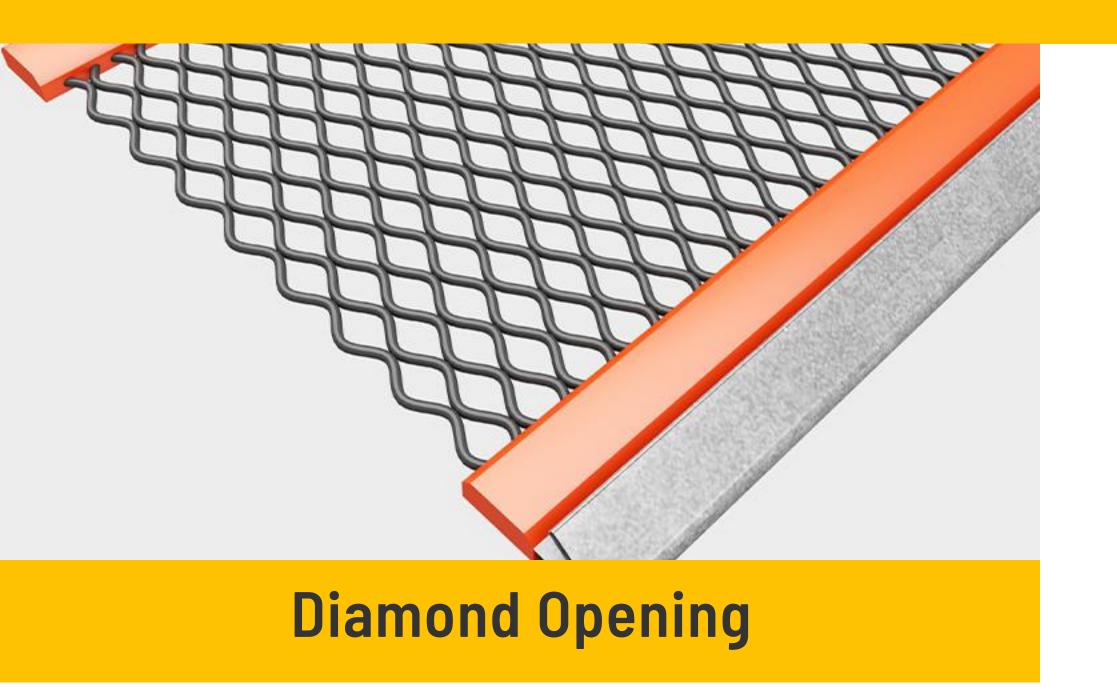

## Anpeng Self-cleaning Series

- Standard Opening, similar to Square mesh.
- Precise Sizing Control
- Opening Size from: 2.24mm~62.00mm

- Increased open area than Diamond opening
- Ideal for removing fines.
- Increase Production in screening wet or adhesive lightweight material
- Opening Size from: **3.18mm~17.15mm**