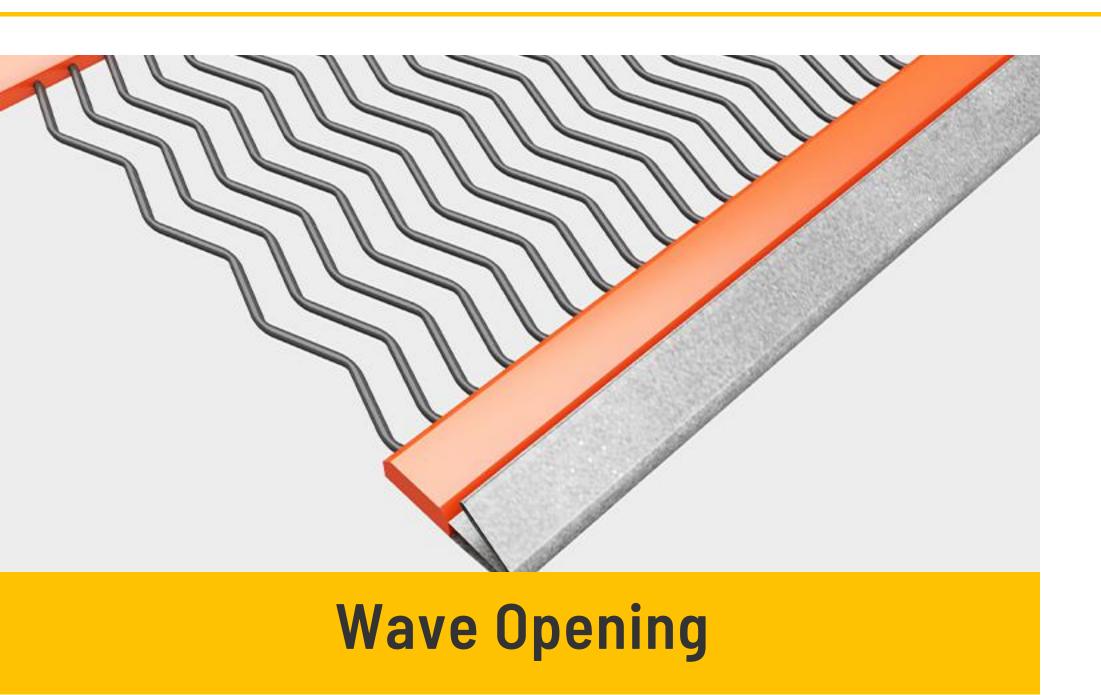

## Anpeng Self-cleaning Series

- Standard Opening, similar to Square mesh.
- Precise Sizing Control
- Opening Size from: 2.24mm~62.00mm

- Increased open area than Diamond opening
- Ideal for removing fines.
- Increase Production in screening wet or adhesive lightweight material
- Opening Size from: **3.18mm~17.15mm**