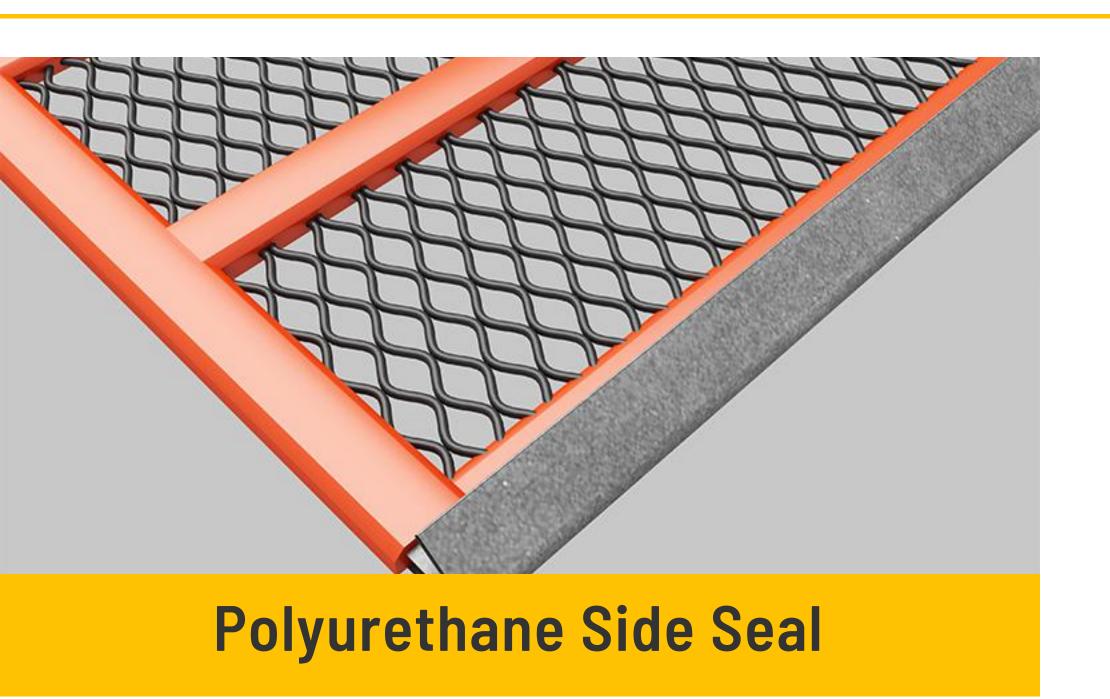

#### Polyurethane Side Seal

Optional on all Self-cleaning series to prevent materials from passing between the sides of screens.