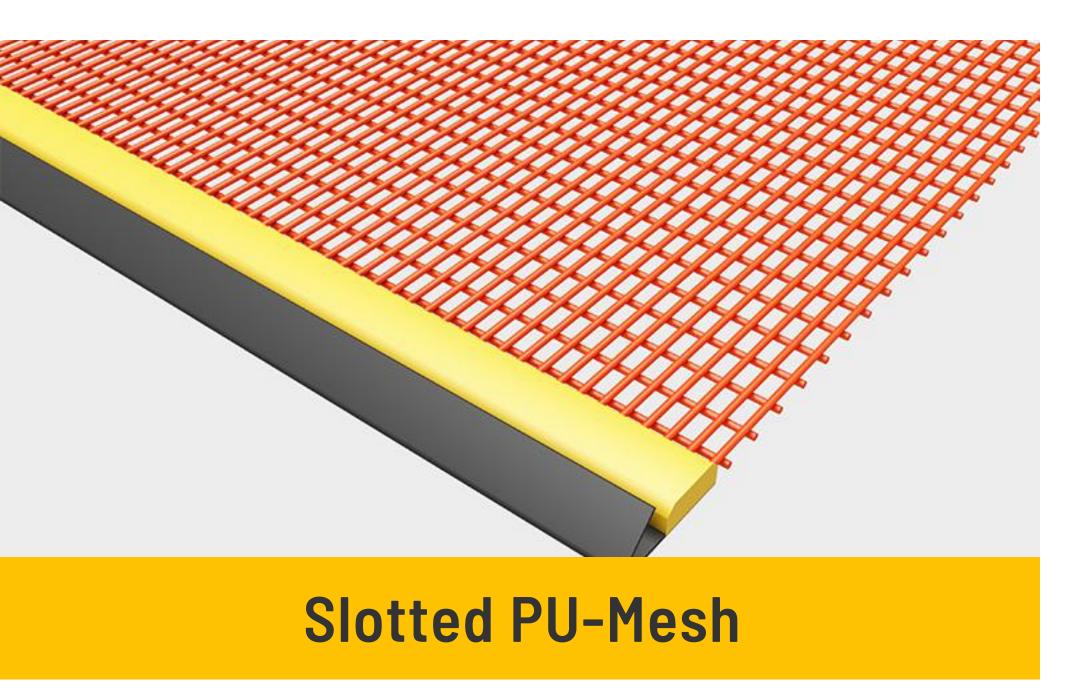

### Slotted PU-Mesh

#### **Slotted PU-Mesh**

- Reduced blinding due to mechanical structure and smooth rope finish
- Strong corrosion resistance and excellent wear resistance
- Increased open area than the Square PU-Mesh