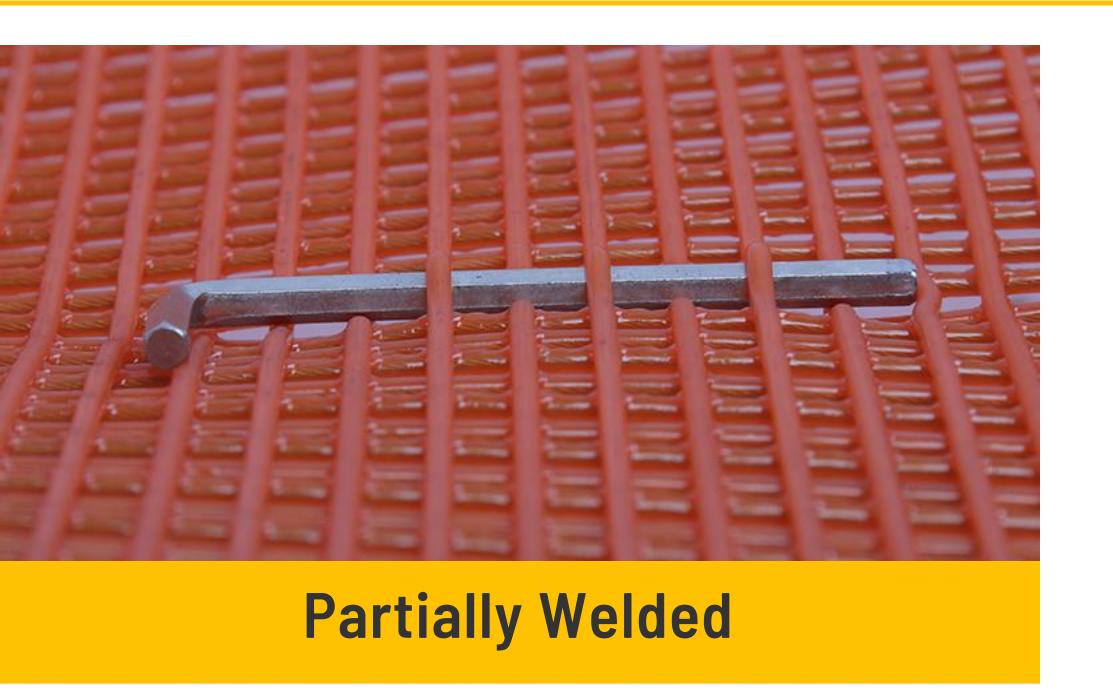

#### **Partially Welded**

We also customize Partially Welded PU-Mesh upon request. The wires on this type of customization are not fully welded, they are partially welded to boost that self-cleaning and anti-clogging effect even more.