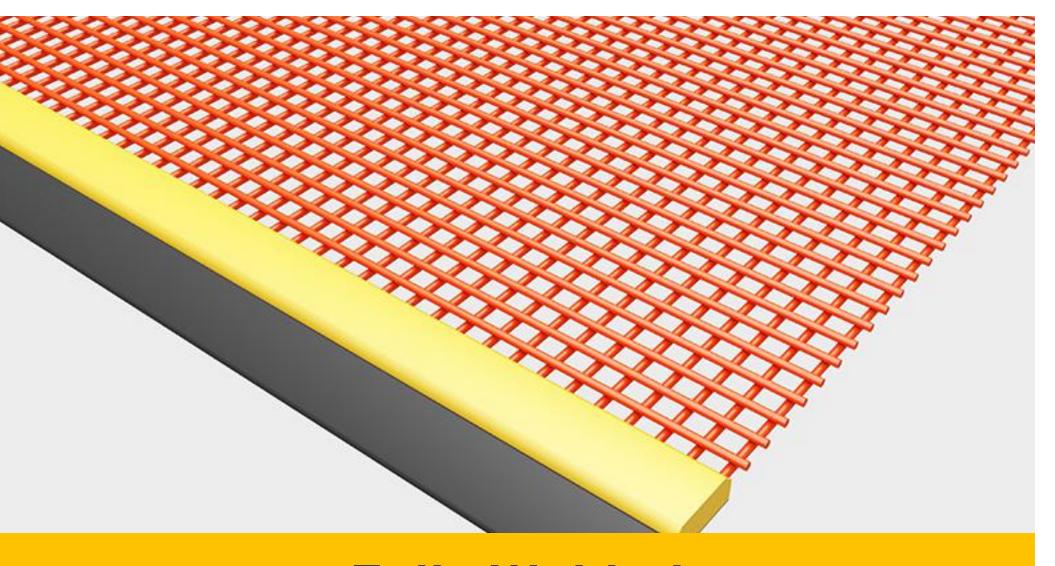

### Square PU-Mesh

**Square PU-Mesh** 

**Fully Welded** 

- Light and flexible, which makes the PU-Mesh extremely impact resistance.
- Strong corrosion resistance and excellent wear resistance.
- It has excellent performance in harsh environment with good resistance to various acids, alkalis, and organic solvents.
- Opening sizes from: 1.5mm~50.0mm
- No modifications required to screen deck, suitable for molded hooks, welded hooks or customized to specific application. Super easy to install just like your regular screens.