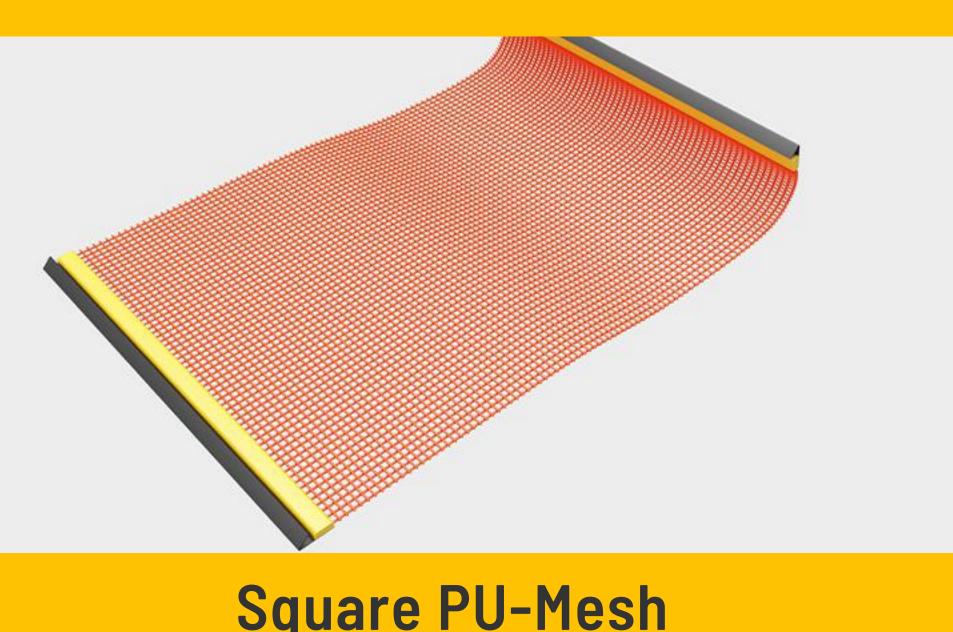

### Square PU-Mesh

**Square PU-Mesh** 

**Fully Welded** 

- Light and flexible, which makes the PU-Mesh extremely impact resistance.
- Strong corrosion resistance and excellent wear resistance.
- It has excellent performance in harsh environment with good resistance to various acids, alkalis, and organic solvents.
- Opening sizes from: 1.5mm~50.0mm
- No modifications required to screen deck, suitable for molded hooks, welded hooks or customized to specific application. Super easy to install just like your regular screens.