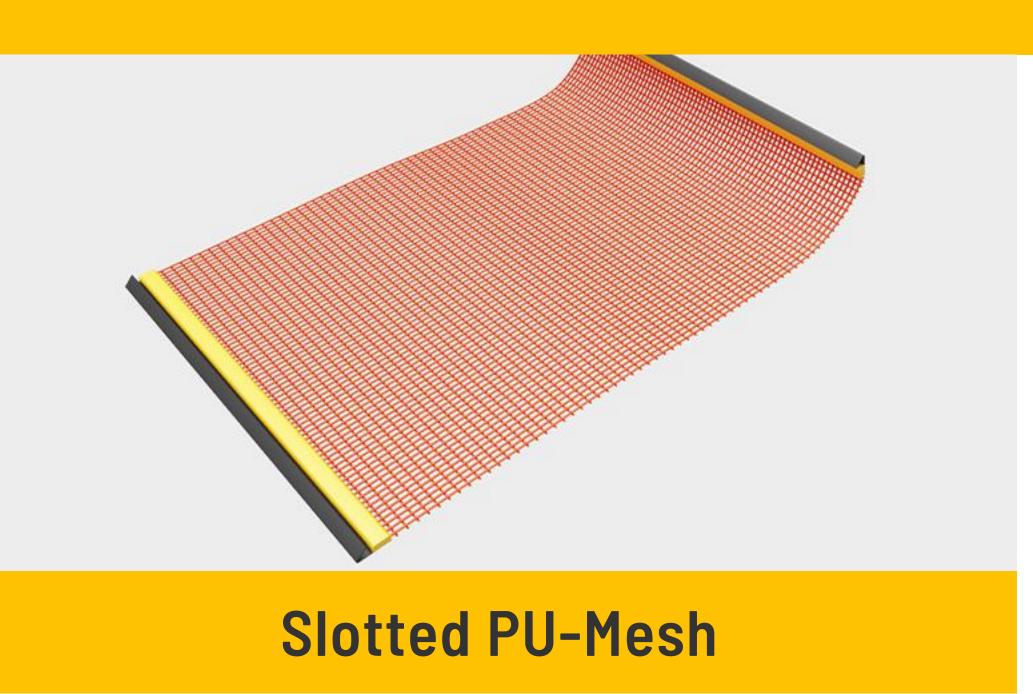

### Slotted PU-Mesh

#### **Slotted PU-Mesh**

- Reduced blinding due to mechanical structure and smooth rope finish
- Strong corrosion resistance and excellent wear resistance
- Increased open area than the Square PU-Mesh